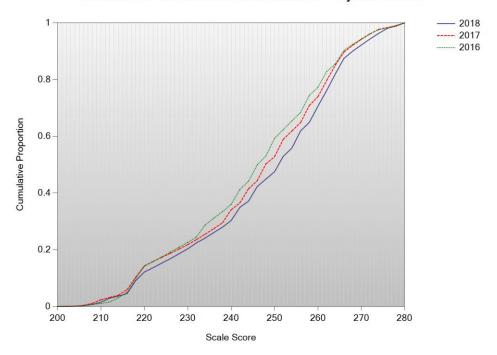

## CUMULATIVE SCALED SCORE DISTRIBUTION GRAPHS

Figure N-1. 2018 Legacy MCAS Cumulative Distribution Plot – ELA Grade 10

Cumulative Scale Score Distributions: English Language Arts Grade 10

Figure N-2. 2018 Legacy MCAS Cumulative Distribution Plot – Mathematics Grade 10