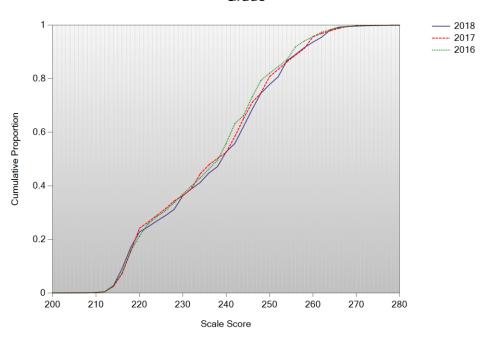

## CUMULATIVE SCALED SCORE DISTRIBUTION GRAPHS

Figure N-1. 2018 Legacy MCAS Cumulative Distribution Plot – ELA Grade 10

Cumulative Scale Score Distributions: English Language Arts Grade 10

Figure N-2. 2018 Legacy MCAS Cumulative Distribution Plot – Mathematics Grade 10

Cumulative Scale Score Distributions: Mathematics Grade 10

Figure N-3. 2018 Legacy MCAS Cumulative Distribution Plot – Biology Grade HS

Cumulative Scale Score Distributions: Biology Grade

Figure N-4. 2018 Legacy MCAS Cumulative Distribution Plot – Chemistry Grade HS