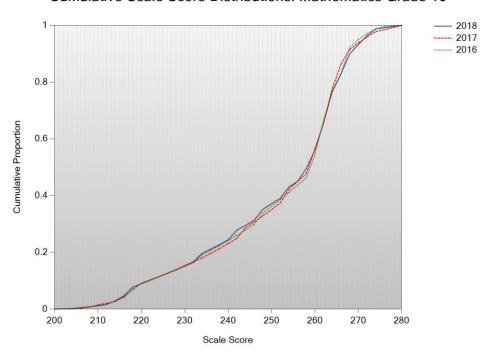

## CUMULATIVE SCALED SCORE DISTRIBUTION GRAPHS

Figure N-1. 2018 Legacy MCAS Cumulative Distribution Plot – ELA Grade 10

Cumulative Scale Score Distributions: English Language Arts Grade 10

Figure N-2. 2018 Legacy MCAS Cumulative Distribution Plot – Mathematics Grade 10

Cumulative Scale Score Distributions: Mathematics Grade 10

Figure N-3. 2018 Legacy MCAS Cumulative Distribution Plot – Biology Grade HS

Cumulative Scale Score Distributions: Biology Grade

Figure N-4. 2018 Legacy MCAS Cumulative Distribution Plot – Chemistry Grade HS