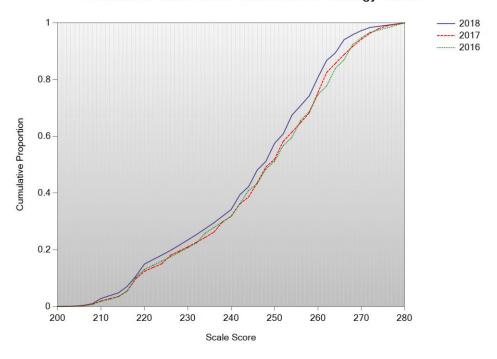

Cumulative Scale Score Distributions: Mathematics Grade 10

Figure N-3. 2018 Legacy MCAS Cumulative Distribution Plot – Biology Grade HS

Cumulative Scale Score Distributions: Biology Grade

Figure N-4. 2018 Legacy MCAS Cumulative Distribution Plot – Chemistry Grade HS