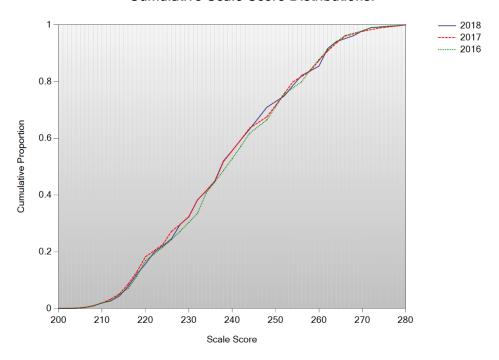

Cumulative Scale Score Distributions: Mathematics Grade 10

Figure N-3. 2018 Legacy MCAS Cumulative Distribution Plot – Biology Grade HS

Cumulative Scale Score Distributions: Biology Grade

Figure N-4. 2018 Legacy MCAS Cumulative Distribution Plot – Chemistry Grade HS

Cumulative Scale Score Distributions: Chemistry Grade

Figure N-5. 2018 Legacy MCAS Cumulative Distribution Plot – Introductory Physics Grade HS

Cumulative Scale Score Distributions: Physics Grade

Figure N-6. 2018 Legacy MCAS Cumulative Distribution Plot – Technology and Engineering Grade HS