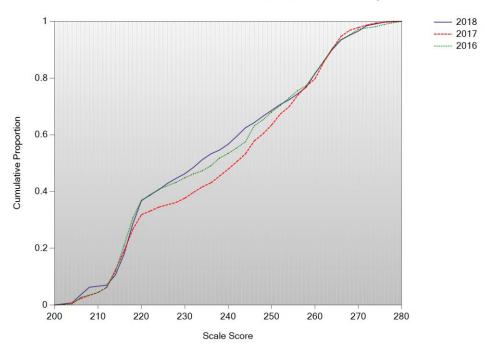

Cumulative Scale Score Distributions: Chemistry Grade

Figure N-5. 2018 Legacy MCAS Cumulative Distribution Plot – Introductory Physics Grade HS

Cumulative Scale Score Distributions: Physics Grade

Figure N-6. 2018 Legacy MCAS Cumulative Distribution Plot – Technology and Engineering Grade HS