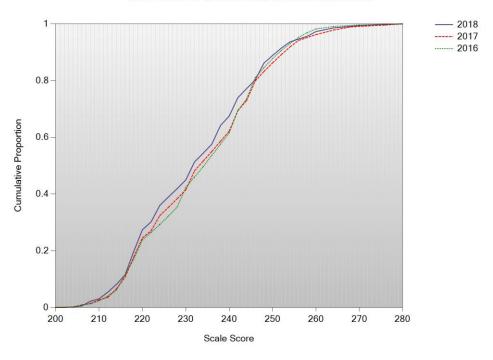

Cumulative Scale Score Distributions: Chemistry Grade

Figure N-5. 2018 Legacy MCAS Cumulative Distribution Plot – Introductory Physics Grade HS

Cumulative Scale Score Distributions: Physics Grade

Figure N-6. 2018 Legacy MCAS Cumulative Distribution Plot – Technology and Engineering Grade HS

Cumulative Scale Score Distributions: Technology and Engineering Grade

Figure N-7. 2018 Legacy MCAS Cumulative Distribution Plot – Science Grade 5